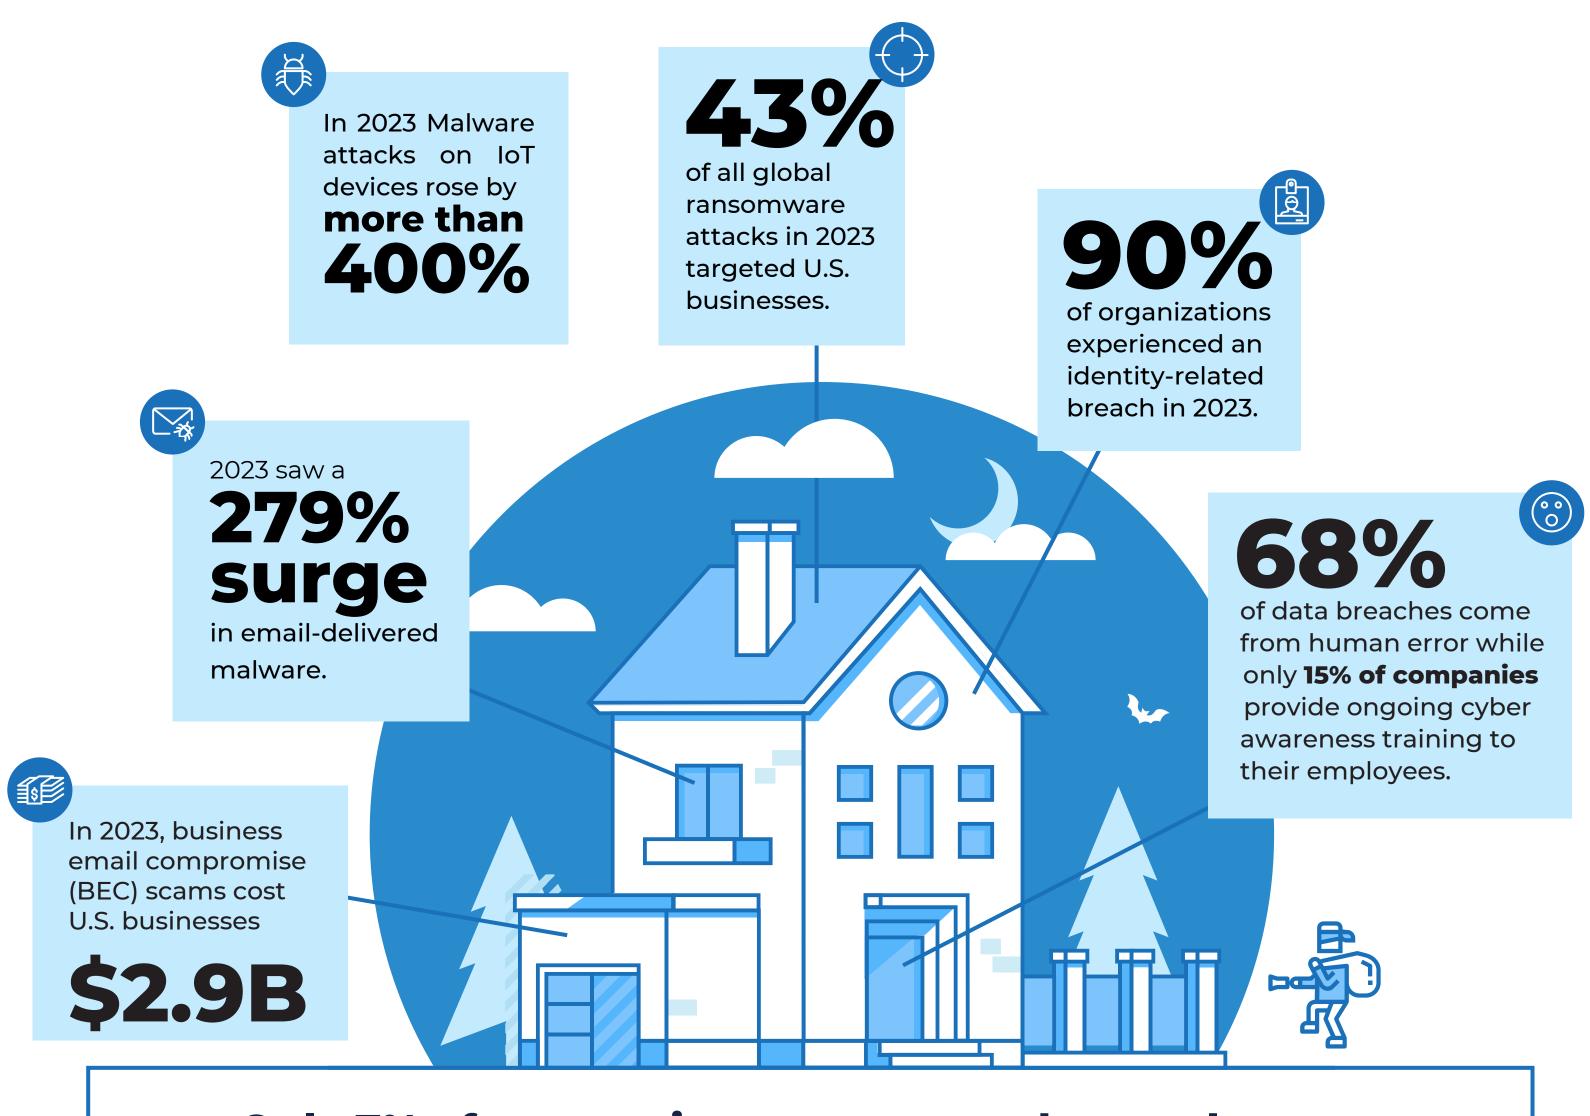

Only 7% of companies can recover data and restore business operations within 1-3 days of a ransomware attack.

Time is money—be ready for anything.

**Don't be a target.** Proactive security starts with a reliable MSP partner. Secure your business, reduce risk, and gain peace of mind today. **Head to goptg.com/cybersecurity to learn more.** 